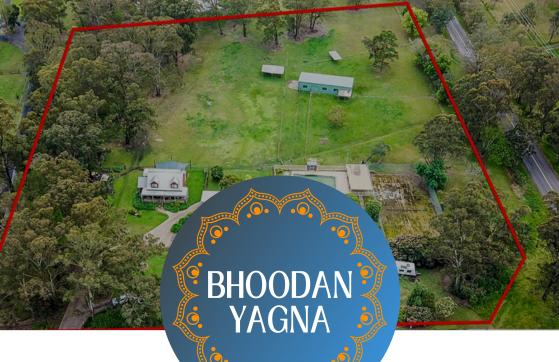

What is the Bhoodan Yagna?

An initiative inviting you to contribute to the establishment of the first independent Hindu school in Australia. Your contribution of \$3000 is equivalent to 1square metre of land and you are encouraged to contribute as many saM's as possible in this Maha-Yagna, benefitting all society.